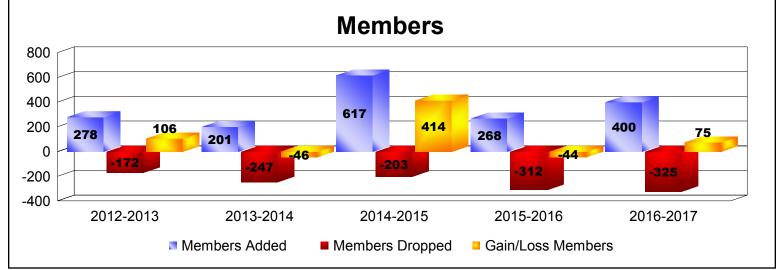

| Year      | New<br>Clubs | Dropped<br>Clubs | Gain/<br>Loss<br>Clubs | New<br>Members | Charter<br>Members | Reinstate<br>Members | Transfer<br>Members | Total<br>Member<br>Added | Total<br>Members<br>Dropped | Gain/<br>Loss<br>Members |
|-----------|--------------|------------------|------------------------|----------------|--------------------|----------------------|---------------------|--------------------------|-----------------------------|--------------------------|
| 2012-2013 | 1            | 0                | 1                      | 240            | 20                 | 7                    | 11                  | 278                      | -172                        | 106                      |
| 2013-2014 | 0            | -2               | -2                     | 152            | 18                 | 23                   | 8                   | 201                      | -247                        | -46                      |
| 2014-2015 | 4            | 0                | 4                      | 443            | 150                | 23                   | 1                   | 617                      | -203                        | 414                      |
| 2015-2016 | 2            | 0                | 2                      | 207            | 51                 | 7                    | 3                   | 268                      | -312                        | -44                      |
| 2016-2017 | 3            | -1               | 2                      | 285            | 101                | 7                    | 7                   | 400                      | -325                        | 75                       |
| Average   | 2            | -1               | 1                      | 265            | 68                 | 13                   | 6                   | 353                      | -252                        | 101                      |