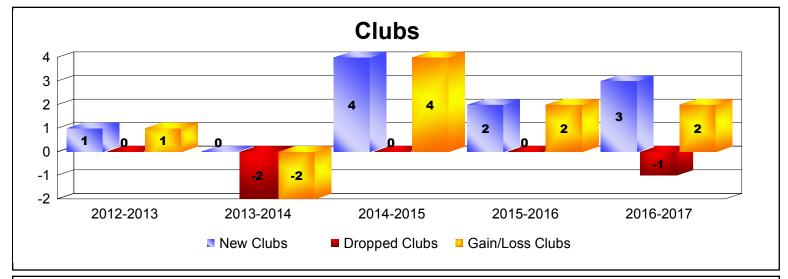

| Year      | New<br>Clubs | Dropped<br>Clubs | Gain/<br>Loss<br>Clubs | New<br>Members | Charter<br>Members | Reinstate<br>Members | Transfer<br>Members | Total<br>Member<br>Added | Total<br>Members<br>Dropped | Gain/<br>Loss<br>Members |
|-----------|--------------|------------------|------------------------|----------------|--------------------|----------------------|---------------------|--------------------------|-----------------------------|--------------------------|
| 2012-2013 | 1            | 0                | 1                      | 240            | 20                 | 7                    | 11                  | 278                      | -172                        | 106                      |
| 2013-2014 | 0            | -2               | -2                     | 152            | 18                 | 23                   | 8                   | 201                      | -247                        | -46                      |
| 2014-2015 | 4            | 0                | 4                      | 443            | 150                | 23                   | 1                   | 617                      | -203                        | 414                      |
| 2015-2016 | 2            | 0                | 2                      | 207            | 51                 | 7                    | 3                   | 268                      | -312                        | -44                      |
| 2016-2017 | 3            | -1               | 2                      | 285            | 101                | 7                    | 7                   | 400                      | -325                        | 75                       |
| Average   | 2            | -1               | 1                      | 265            | 68                 | 13                   | 6                   | 353                      | -252                        | 101                      |