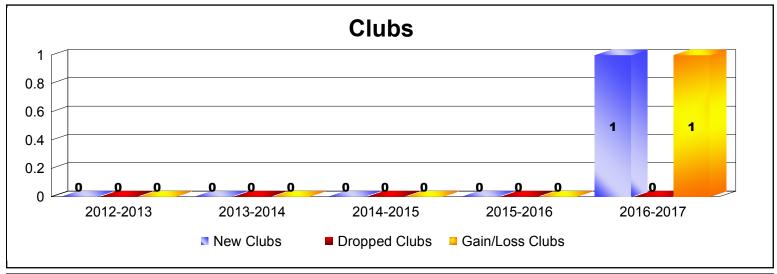

MBR0065 Page 1 of 3 7/21/2017 12:50:10PM

District 308 A2 BRUNEI As of June 2017 Cumulative

| Year      | New<br>Clubs | Dropped<br>Clubs | Gain/<br>Loss<br>Clubs | New<br>Members | Charter<br>Members | Reinstate<br>Members | Transfer<br>Members | Total<br>Member<br>Added | Total<br>Members<br>Dropped | Gain/<br>Loss<br>Members |
|-----------|--------------|------------------|------------------------|----------------|--------------------|----------------------|---------------------|--------------------------|-----------------------------|--------------------------|
| 2012-2013 | 0            | 0                | 0                      | 2              | 0                  | 1                    | 0                   | 3                        | -5                          | -2                       |
| 2013-2014 | 0            | 0                | 0                      | 0              | 0                  | 0                    | 0                   | 0                        | -1                          | -1                       |
| 2014-2015 | 0            | 0                | 0                      | 6              | 0                  | 2                    | 0                   | 8                        | -6                          | 2                        |
| 2015-2016 | 0            | 0                | 0                      | 2              | 0                  | 0                    | 0                   | 2                        | -1                          | 1                        |
| 2016-2017 | 0            | 0                | 0                      | 6              | 0                  | 0                    | 0                   | 6                        | -3                          | 3                        |
| 2016-2017 | 1            | 0                | 1                      | 0              | 20                 | 0                    | 0                   | 20                       | 0                           | 20                       |
| Average   | 0            | 0                | 0                      | 3              | 3                  | 1                    | 0                   | 7                        | -3                          | 4                        |