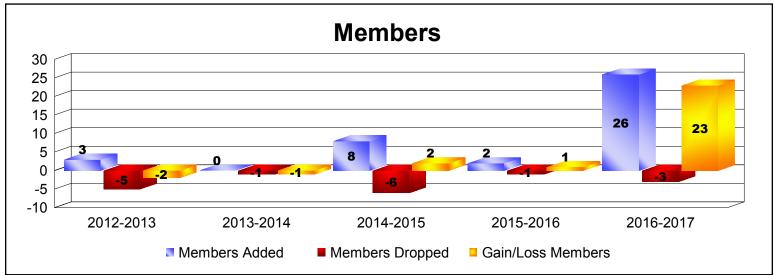

MBR0065 Page 1 of 3 7/21/2017 12:50:10PM

District 308 A2 BRUNEI As of June 2017 Cumulative

| Year      | New<br>Clubs | Dropped<br>Clubs | Gain/<br>Loss<br>Clubs | New<br>Members | Charter<br>Members | Reinstate<br>Members | Transfer<br>Members | Total<br>Member<br>Added | Total<br>Members<br>Dropped | Gain/<br>Loss<br>Members |
|-----------|--------------|------------------|------------------------|----------------|--------------------|----------------------|---------------------|--------------------------|-----------------------------|--------------------------|
| 2012-2013 | 0            | 0                | 0                      | 2              | 0                  | 1                    | 0                   | 3                        | -5                          | -2                       |
| 2013-2014 | 0            | 0                | 0                      | 0              | 0                  | 0                    | 0                   | 0                        | -1                          | -1                       |
| 2014-2015 | 0            | 0                | 0                      | 6              | 0                  | 2                    | 0                   | 8                        | -6                          | 2                        |
| 2015-2016 | 0            | 0                | 0                      | 2              | 0                  | 0                    | 0                   | 2                        | -1                          | 1                        |
| 2016-2017 | 0            | 0                | 0                      | 6              | 0                  | 0                    | 0                   | 6                        | -3                          | 3                        |
| 2016-2017 | 1            | 0                | 1                      | 0              | 20                 | 0                    | 0                   | 20                       | 0                           | 20                       |
| Average   | 0            | 0                | 0                      | 3              | 3                  | 1                    | 0                   | 7                        | -3                          | 4                        |